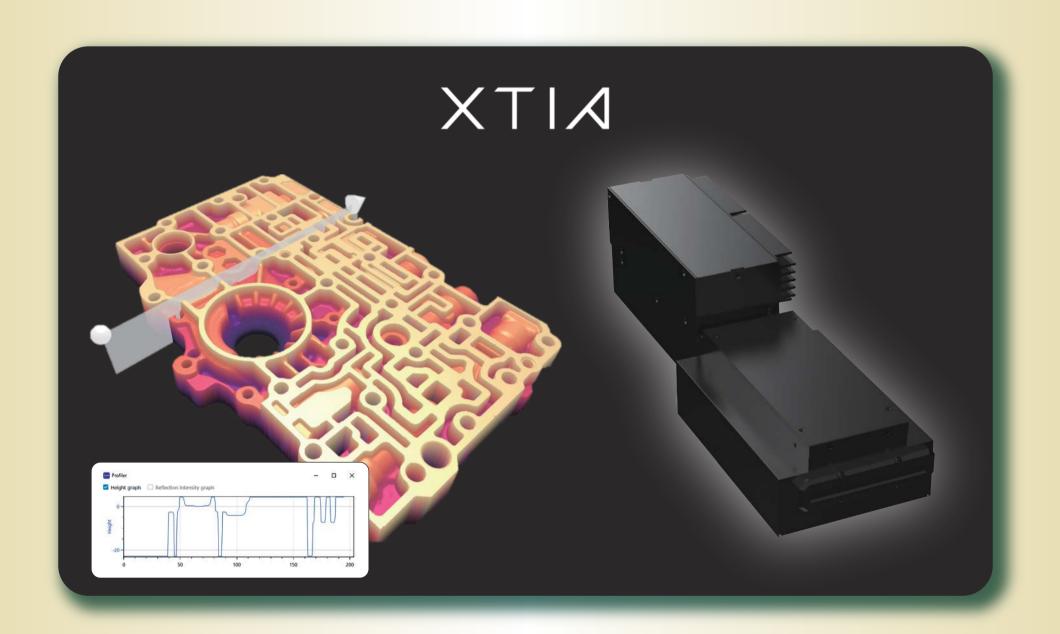

### A revolution for manufacturing

The unique OptoComb laser technology by XTIA is the base for a range of fast and high-accuracy measurement solutions dedicated to the manufacturing industry: 3D scanning, automated in-line inspection, range finding and more.

### Complex 3D geometry scanning

With their unique coaxial configuration and their long working distance, OptoComb 3D scanners can provide the full 3D profile of the most complex parts with a resolution as high  $1\mu$ m.