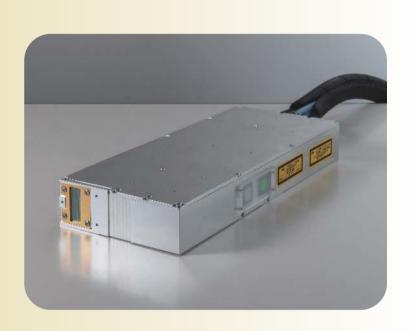

### **Product Features**

- Equipped with a 192 channels light source arranged in an array and laser drivers that can control the light sources independently at high speed
- By combining with the specialized thermal ink, it is possible to print monochrome bitmap images of 200 dpi and 256 gradations at a high speed of 300m/min